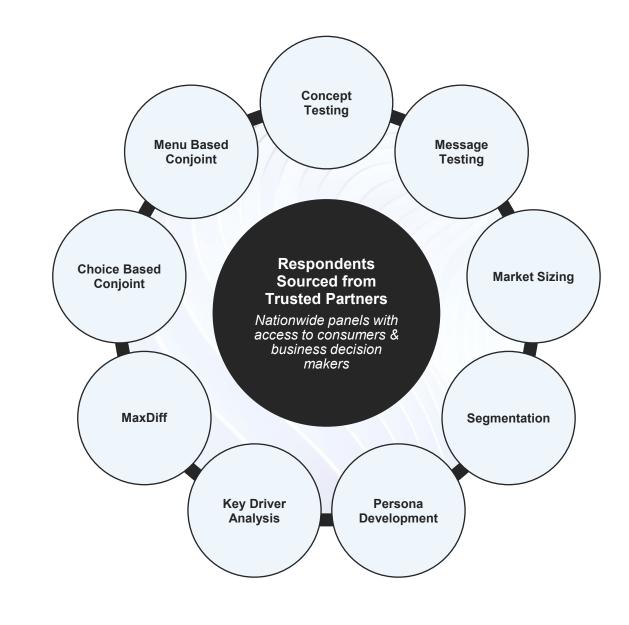

## Quantitative Research Capabilities

Our team will identify the methodology and approach that best meets your research objectives and answers your business questions.