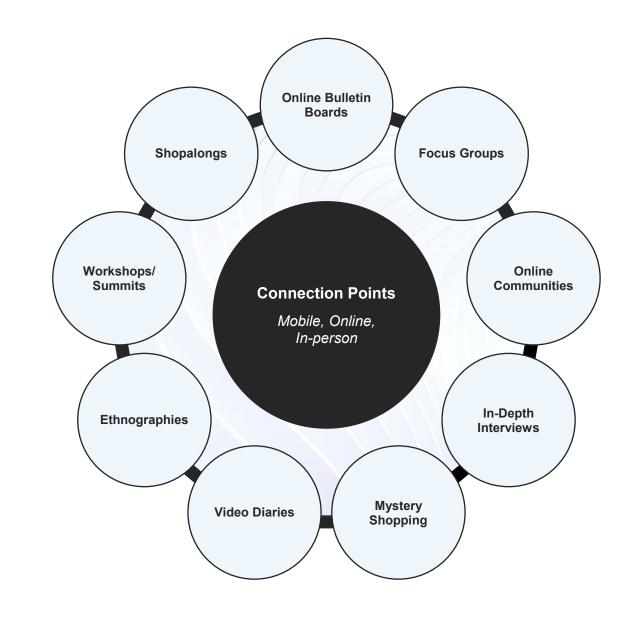

### Qualitative Research Capabilities

Our team will identify the methodology and approach that best meets your research objectives and answers your business questions.